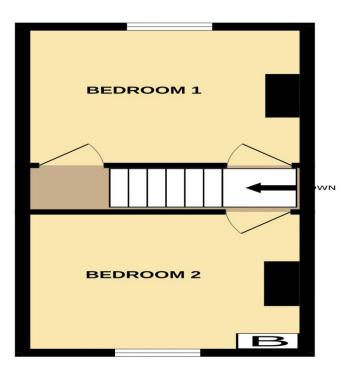

# **First Floor Landing**

**Bedroom 1** 11' 0" x 10' 4" (3.35m x 3.15m)

Window to front, double radiator, over stairs storage cupboard.

**Bedroom 2** 10' 6" x 11' 0" (3.20m x 3.35m)

Window to rear, double radiator, cupboard housing gas fired boiler supplying central heating and domestic hot water throughout.