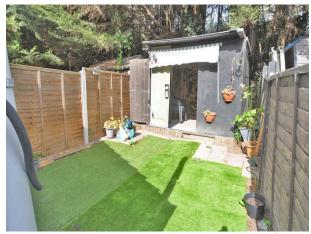

### **Outside**

The rear garden extends to approximately 20 ft. Fully fenced, with timber garden shed, artificial grass.