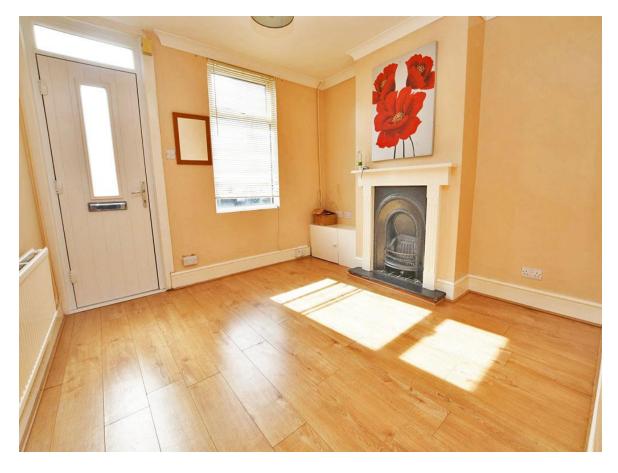

# Ferris&Co

**Lounge** 11' 0" x 10' 4" (3.35m x 3.15m)

Victorian cast iron register fireplace, raised hearth, built in fireside meters cupboard, double radiator, window to front affording a southern aspect, UPVC double glazed entry door.