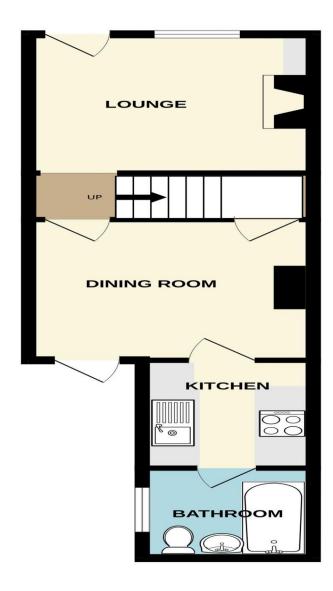

Address:

71 Gladstone 8⊓v9, 5⊩ci chi c Heath, 2elhwi≤ci , 2E14 2AX

GROUND FLOOR 353 sq.ft. (32.8 sq.m.) approx.

# Ferris&Co

**Lounge** 11' 0" x 10' 4" (3.35m x 3.15m)

Victorian cast iron register fireplace, raised hearth, built in fireside meters cupboard, double radiator, window to front affording a southern aspect, UPVC double glazed entry door.

**Dining Room** 10' 10" x 10' 6" (3.30m x 3.20m)

Wood laminate flooring, fireplace recess, double radiator, under stairs storage cupboard, glazed door to garden. Door to

**Kitchen** 8' 6" x 6' 7" (2.59m x 2.01m)

Fitted with units having white high gloss door and drawer fronts with stainless steel fittings and solid oak block working surfaces. Stainless steel sink unit with mixer tap. Four burner electric hob, oven beneath, extractor hood above. Space for fridge freezer, window to side, metro tiling, vinyl flooring. Door to

**Bathroom** 6' 8" x 6' 9" (2.03m x 2.06m)

White suite, panelled bath, mixer tap, shower over, glass shower screen, pedestal wash basin, low level WC. Radiator, window to side and extractor fan.