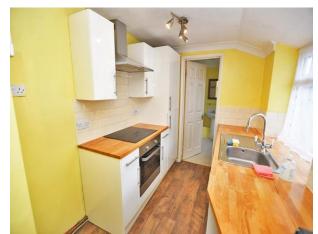

Fitted with units having white high gloss door and drawer fronts with stainless steel fittings and solid oak block working surfaces. Stainless steel sink unit with mixer tap. Four burner electric hob, oven beneath, extractor hood above. Space for fridge freezer, window to side, metro tiling, vinyl flooring. Door to