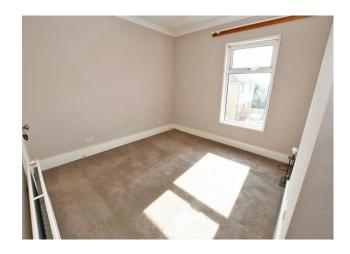

# **First Floor Landing**

**Bedroom 1** 11' 0" x 10' 4" (3.35m x 3.15m)

Window to front, double radiator, over stairs storage cupboard.

**Bedroom 2** 10' 6" x 11' 0" (3.20m x 3.35m)

Window to rear, double radiator, cupboard housing gas fired boiler supplying central heating and domestic hot water throughout.