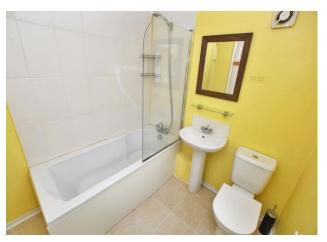

**Bathroom** 6' 8" x 6' 9" (2.03m x 2.06m)

White suite, panelled bath, mixer tap, shower over, glass shower screen, pedestal wash basin, low level WC. Radiator, window to side and extractor fan.