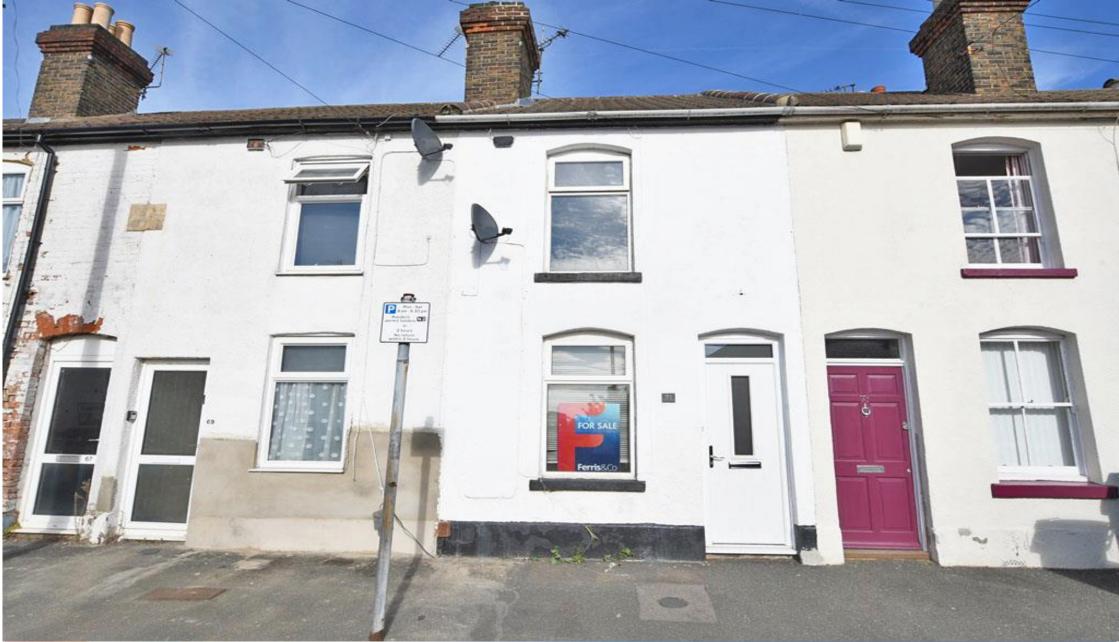

71 Gladstone Road Penenden Heath, Maidstone ME14 2AX Guide Price £225,000 - £240,000

71 Gladstone Road Penenden Heath Maidstone ME14 2AX

2

# Description

Popular and sought after Victorian terrace located on the favoured northern outskirts of the town, conveniently placed within walking distance of the centre and mainline railway station (56 minutes to London Bridge). Ideal first time buy or investment with a potential rental income of £1,100 PCM.

## Location

Gladstone Road is located close to Penenden Heath only a short walk from local shops which provide for everyday needs together with recreational facilities on The Heath including tennis, bowls, together with numerous countryside walks, childrens' play area and preschool. Educationally the area is well served with St Pauls' infants and North Borough junior schools being within 100 metres. The town centre is approximately half a mile distant and offers a comprehensive selection of amenities including three railway stations connected to London, two museums, theatre, county library, multi-screen cinema and a wide selection of schools and colleges in and around the town centre. The A20/M20/M2/M25 and M26 motorways are also close by and offer direct vehicular access to both London and The Channel Ports.