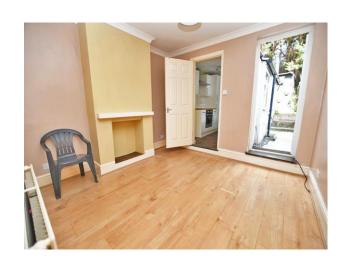

**Dining Room** 10' 10" x 10' 6" (3.30m x 3.20m)

Wood laminate flooring, fireplace recess, double radiator, under stairs storage cupboard, glazed door to garden. Door to

**Kitchen** 8' 6" x 6' 7" (2.59m x 2.01m)